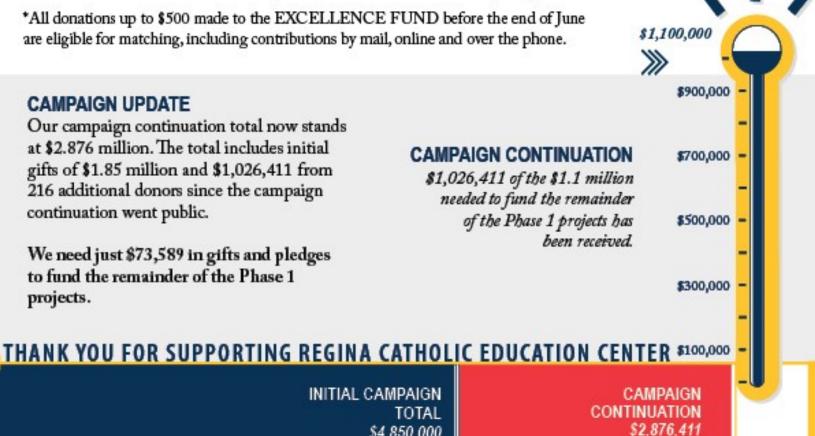

#### CAMPAIGN UPDATE

Our campaign continuation total now stands at \$2.876 million. The total includes initial gifts of \$1.85 million and \$1,026,411 from 216 additional donors since the campaign continuation went public.

We need just \$73,589 in gifts and pledges to fund the remainder of the Phase 1 projects.

## CAMPAIGN CONTINUATION

\$1,026,411 of the \$1.1 million needed to fund the remainder of the Phase 1 projects has been received.

INITIAL CAMPAIGN TOTAL \$4,850,000

21,000,000 21,000,000 21,000,000 21,000,000 21,000,000 21,000,000 21,000,000 21,000,000 21,000,000 21,000,000 21,000,000 21,000,000 21,000,000 21,000,000