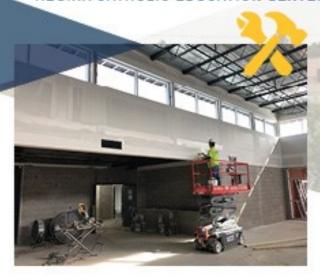

## CONSTRUCTION UPDATE

Metal panels have been installed on the exterior of the addition and the acoustical ceiling grid in the interior is being completed. Interior painting is underway and the ceramic floor and wall tile in the restrooms have been finished. Mechanical, electrical, and plumbing trim is underway and ceiling tile is being installed. As of May 11, 78 percent of the project is complete.

Click here for an update.